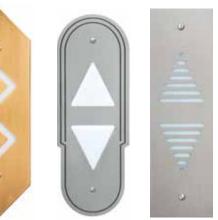

### **Passenger Safety**, Second to None.

For more than five decades, Monitor lanterns and hall stations have served the elevator industry with the highest quality craftsmanship combined with elegant designs, reliable service and skillful engineering. As proud as we are of those long-term achievements, our first priority has and always will be to provide a level of passenger safety that is second to none. From standard to custom designs, surface or flush mount, ADA and ANSI compliant or CSA<sup>®</sup> approved, there's a Monitor lantern or hall station to meet or exceed your exacting requirements.

## LANTERNS

000 · 1]