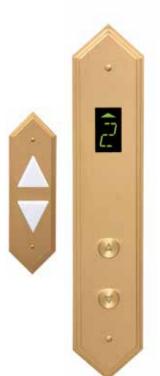

## **PINNACLE SERIES**

### **Peak Performance.**

The Pinnacle Series incorporates three 1/8" thick layers stacked to give the appearance of old style elegance. The triangular top and bottom allow this series to be used in the narrowest of returns.

**Car Station Features** as Shown:

- #4 brushed Muntz
- Slim Line Braille
- TR1000 push button

See pages 12-13 for push button and metal options.