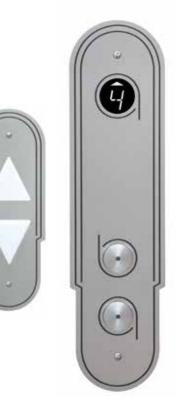

### **PUSH BUTTONS**

HPS1300

• Flat

TR 1000

• 1" diameter

• Flat/Radius/

Thru Engraved

Domed

• 1" or 1.375"

diameter

Metal Halo

### **Quality.** Service. Safety.

- TR1300
- 1.375" diameter
- Flat/Radius/ Domed • Illuminated Jewel or
- White or Clear Thru Engraved Halo

PC1040 • 1.125" or 1.375" diameter

- Domed • Illuminated Jewel
  - Plastic Cap • Black Halo

### TR1100

- 1.125", 1.250" or 1.375" diameters
- Flat/Radius/ Domed • Illuminated Jewel or
  - Illuminated Jewel or Thru Engraved
    - No Halo or Black, White or Clear Halo

PC1100 • 1.125" or 1.375" diameter

- Flat
- Plastic Cap Metal Halo

### TR1200

- 1.25" diameter
- Flat/Radius/ Domed
- Illuminated Jewel or Thru Engraved

Slim Line, 3/4" x 1 5/16" Slim Line, 7/8" x 1 3/8"

Square, 1 1/4"

### TR1500

- 1.3125" diameter
- Flat Square

- Flat
- Illuminated Jewel or Thru Engraved
- No Halo or White or Clear Halo

Round, 1 1/4" Round, 1 3/8"

Oval, 2 3/4" x 1 1/2" obround

#4 & #6 Brushed Muntz #8 Mirror Muntz