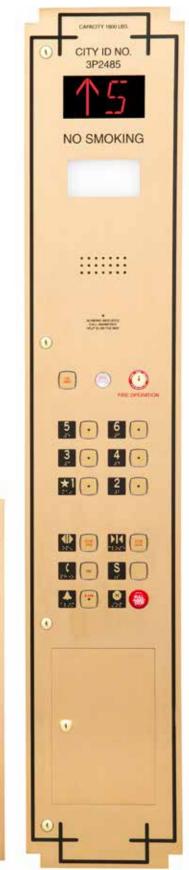

## **IMPERIAL SERIES**

### **Refined Elegance.**

The Imperial Series provides the look of old world styling while still maintaining a sophisticated charm.

**Car Station Features** as Shown:

- #4 brushed Muntz
- Round Braille
- TR1000 push button

See pages 12-13 for push button and metal options.