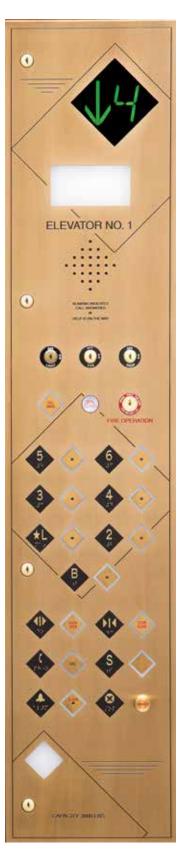

### **Quality Fit to Wear Our Name.**

The Monitor Series is the primary design in our fixture line. Its traditional appearance incorporates durability and style.

**Car Station Features** as Shown:

- #4 brushed Stainless Steel
- Slim Line Braille
- TR1000 push button

See pages 12-13 for push button and metal options.

MONITOR ELEVATOR PRODUCTS www.mcontrols.com 1.877.849.4334