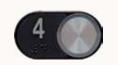

### **PUSH BUTTONS**

HPS1300

• Flat

TR 1000

• 1" diameter

• Flat/Radius/

Thru Engraved

Domed

### **Quality.** Service. Safety.

- TR1300
- 1.375" diameter
- Flat/Radius/ Domed • Illuminated Jewel or
- White or Clear Thru Engraved Halo

PC1040 • 1.125" or 1.375" diameter

- Domed • Illuminated Jewel
  - Plastic Cap • Black Halo