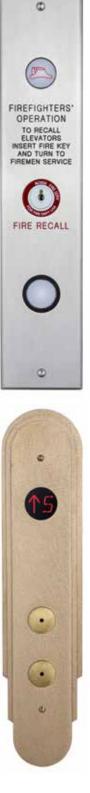

### **Car Station Features** as Shown:

- #4 brushed Stainless Steel
- Slim Line Braille
- HPS1300 push button

See pages 12-13 for push button and metal options.

### **Passenger Safety**, Second to None.

For more than five decades, Monitor lanterns and hall stations have served the elevator industry with the highest quality craftsmanship combined with elegant designs, reliable service and skillful engineering. As proud as we are of those long-term achievements, our first priority has and always will be to provide a level of passenger safety that is second to none. From standard to custom designs, surface or flush mount, ADA and ANSI compliant or CSA<sup>®</sup> approved, there's a Monitor lantern or hall station to meet or exceed your exacting requirements.

## HALL STATIONS

MONITOR ELEVATOR PRODUCTS www.mcontrols.com 1.877.849.4334

Ż

Z

<