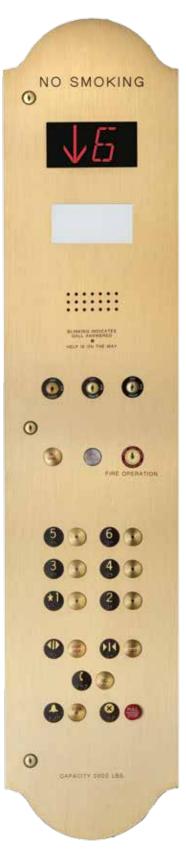

### **Car Station Features** as Shown:

- #4 brushed 304 **Stainless Steel**
- Oval Braille
- TR1100 push button

### See pages 12-13 for push button and metal options.

SERIAL NO. 15312 .....

BURNING INCLUDES CALL AND MENTER MELTING DIR THE MAY  $\odot$ 0 00

0 0 

PECTION CENTIFICAT

0

CAPACITY 2000 LBB