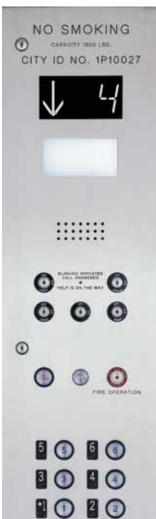

## **MONITOR SERIES**

### **Quality Fit to Wear Our Name.**

The Monitor Series is the primary design in our fixture line. Its traditional appearance incorporates durability and style.

**Car Station Features** as Shown:

- #4 brushed Stainless Steel
- Slim Line Braille
- TR1000 push button

See pages 12-13 for push button and metal options.

MONITOR ELEVATOR PRODUCTS www.mcontrols.com 1.877.849.4334