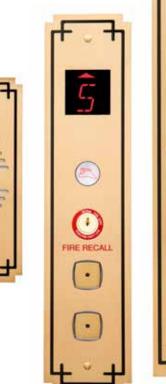

## **GUARDIAN SERIES**

### Always on Duty.

The Guardian Series is the perfect choice for hard use installations. If you need a tough, rugged car station, the Guardian Series is always on duty.

### **Car Station Features** as Shown:

- #4 brushed Stainless Steel
- Slim Line Braille
- HPS1300 push button

See pages 12-13 for push button and metal options.