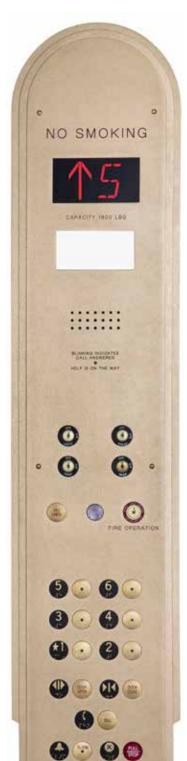

# 1 NO SMOKING £Υ ..... BURNING MOCKTEE DALL AND ATTRO 0

### **Car Station Features** as Shown:

- #4 brushed Muntz with etched, light oxidized borders
- Slim Line Braille
- TR1000 push button

See pages 12-13 for push button and metal options.

.....

-----

O Pres or East