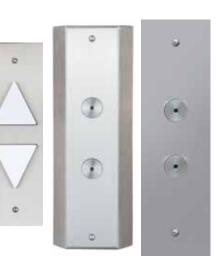

## LANTERNS

000 · 1]

## HALL STATIONS

MONITOR ELEVATOR PRODUCTS www.mcontrols.com 1.877.849.4334

Ż

Z

<

### **PUSH BUTTONS**

HPS1300

• Flat

TR 1000

• 1" diameter

• Flat/Radius/

Thru Engraved

Domed

• 1" or 1.375"

diameter

Metal Halo