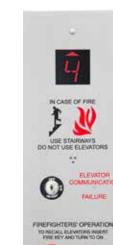

1300 push button

See pages 12-13 for push button and metal options.



# 1 NO SMOKING £Υ ..... BURNING MOCKTEE DALL AND ATTRO 0



### **Refined Elegance.**

The Imperial Series provides the look of old world styling while still maintaining a sophisticated charm.

**Car Station Features** as Shown:

- #4 brushed Muntz
- Round Braille
- TR1000 push button

See pages 12-13 for push button and metal options.





## **IMPERIAL SERIES**







## LANDMARK SERIES

### A Mark of **Excellence.**

The Landmark Series offers the highest level of quality and the looks that you have come to expect from Monitor Controls Fixtures.

### **Car Station Features** as Shown:

- #4 brushed 304 **Stainless Steel**
- Oval Braille
- TR1100 push button

### See pages 12-13 for push button and metal options.









SERIAL NO. 15312 .....

BURNING INCLUDES CALL AND MENTER MELTING DIR THE MAY  $\odot$ 0 00



0 0 

PECTION CENTIFICAT

0

CAPACITY 2000 LBB

## **MATRIX SERIES**

### Modern Nostalgia.

The Matrix Series utilizes engraving to give the look and feel of the art deco style with a more modern flair. Its smooth curves compliment any elevator.

### **Car Station Features** as Shown:

- #4 brushed Stainless Steel with engraved, filled borders
- Round Braille
- TR1000 push button

See pages 12-13 for push button and metal options.







### **Quality Fit to Wear Our Name.**

The Monitor Series is the primary design in our fixture line. Its traditional appearance incorporates durability and style.

**Car Station Features** as Shown:

- #4 brushed Stainless Steel
- Slim Line Braille
- TR1000