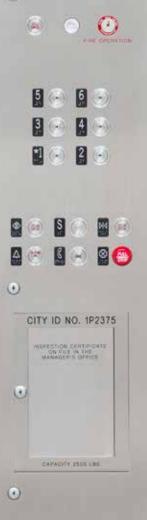

## **PINNACLE SERIES**

### **Peak Performance.**

The Pinnacle Series incorporates three 1/8" thick layers stacked to give the appearance of old style elegance. The triangular top and bottom allow this series to be used in the narrowest of returns.

**Car Station Features** as Shown:

- #4 brushed Muntz
- Slim Line Braille
- TR1000 push button

See pages 12-13 for push button and metal options.