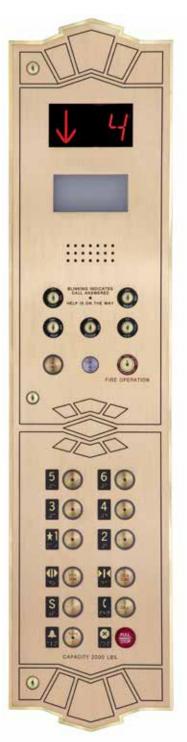

### **Car Station Features** as Shown:

- #4 brushed 304 **Stainless Steel**
- Oval Braille
- TR1100 push button

### See pages 12-13 for push button and metal options.

SERIAL NO. 15312 .....

BURNING INCLUDES CALL AND MENTER MELTING DIR THE MAY  $\odot$ 0 00

0 0 

PECTION CENTIFICAT

0

CAPACITY 2000 LBB