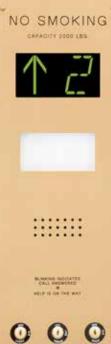

## **IMPERIAL SERIES**

### **Refined Elegance.**

The Imperial Series provides the look of old world styling while still maintaining a sophisticated charm.

**Car Station Features** as Shown:

- #4 brushed Muntz
- Round Braille
- TR1000 push button

See pages 12-13 for push button and metal options.