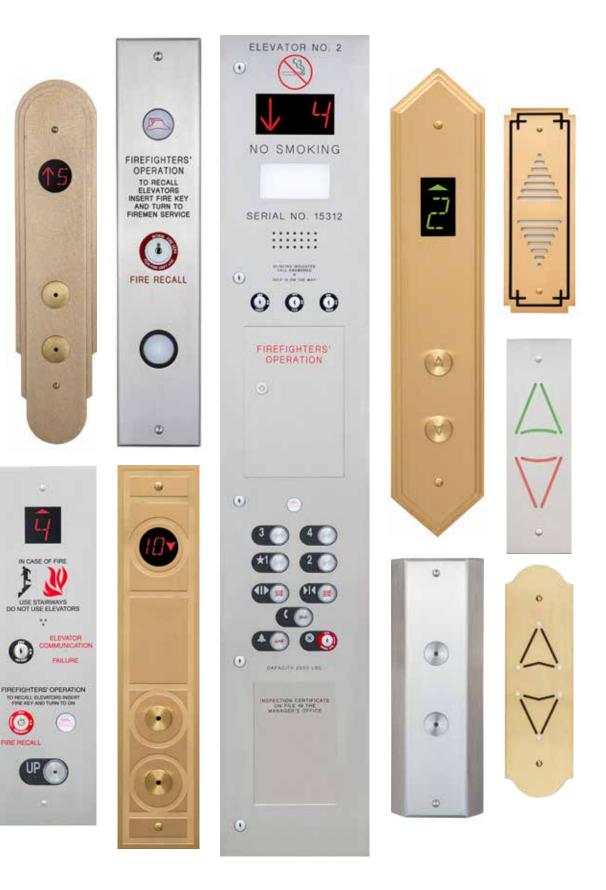

### **Passenger Safety**, Second to None.

For more than five decades, Monitor lanterns and hall stations have served the elevator industry with the highest quality craftsmanship combined with elegant designs, reliable service and skillful engineering. As proud as we are of those long-term achievements, our first priority has and always will be to provide a level of passenger safety that is second to none. From standard to custom designs, surface or flush mount, ADA and ANSI compliant or CSA<sup>®</sup> approved, there's a Monitor lantern or hall station to meet or exceed your exacting requirements.

## LANTERNS

000 · 1]

## HALL STATIONS

MONITOR ELEVATOR PRODUCTS www.mcontrols.com 1.877.849.4334

Ż

Z

<