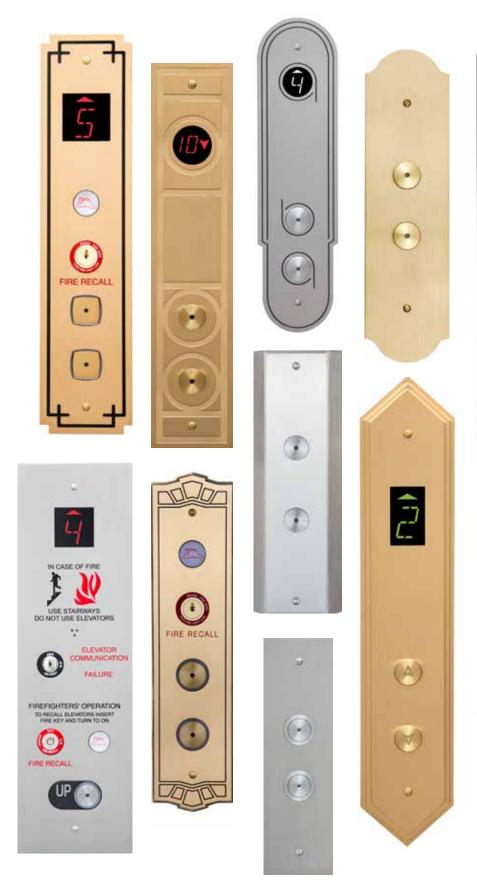

### **AMBASSADOR SERIES**

### Make a Bold Statement.

The Ambassador Series is designed with an etched geometric styling, complimenting any stylish decor while creating a unique look.

### **Car Station Features** as Shown:

- #4 brushed Muntz with etched, light oxidized borders
- Slim Line Braille
- TR1000 push button

See pages 12-13 for push button and metal options.

.....

-----

O Pres or East

## **COSMOPOLITAN SERIES**

### Sophisticated Luxury.

The Cosmopolitan Series uses three 1/8" thick layers to achieve a classic art deco style with a luxurious appearance.

**Car Station Features** as Shown:

- #4 brushed Muntz non-directional finish
- Round Braille
- TR1000 push button

See pages 12-13 for push button and metal options.

### A Cut Above.

The Diamond Series offers it all...sparkling good looks with off-the-scale toughness and reliability.

**Car Station Features** as Shown:

- #4 brushed Muntz with engraved, filled borders
- Custom Braille
- TS1000 push button

## **DIAMOND SERIES**

### **EXECUTIVE SERIES**

### **First Class Styling.**

The Executive Series with its notched corners and engraved design adds a sleek contemporary appearance, with a touch of class, to any elevator.

### **Car Station Features** as Shown:

- #4 brushed Muntz with engraved, filled borders
- Square Braille

· 1] [[[.

• TR1500 push button

### See pages 12-13 for push button and metal options.

## **GUARDIAN SERIES**

### Always on Duty.

The Guardian Series is the perfect choice for hard use installations. If you need a tough, rugged car station, the Guardian Series is always on duty.

### **Car Station Features** as Shown:

- #4 brushed Stainless Steel
- Slim Line Braille
- HPS1300 push button

See pages 12-13 for push button and metal options.

### **Refined Elegance.**

The Imperial Series provides the look of old world styling while still maintaining a sophisticated charm.

**Car Station Features** as Shown:

- #4 brushed Muntz
- Round Braille
- TR1000 push button

## **IMPERIAL SERIES**

## LANDMARK SERIES

### A Mark of **Excellence.**

The Landmark Series offers the highest level of quality and the looks that you have come to expect from Monitor Controls Fixtures.

### **Car Station Features** as Shown:

- #4 brushed 304 **Stainless Steel**
- Oval Braille
- TR1100 push button

### See pages 12-13 for push button and metal options.

SERIAL NO. 15312 .....

BURNING INCLUDES CALL AND MENTER MELTING DIR THE MAY  $\odot$ 0 00

0 0 

PECTION CENTIFICAT

0

CAPACITY 2000 LBB

## **MATRIX SERIES**

### Modern Nostalgia.

The Matrix Series utilizes engraving to give the look and feel of the art deco style with a more modern flair. Its smooth curves compliment any elevator.

### **Car Station Features** as Shown:

- #4 brushed Stainless Steel with engraved, filled borders
- Round Braille
- TR1000 push button

See pages 12-13 for push button and metal options.

## **MONITOR SERIES**

### **MONITOR PLUS SERIES**

### More Choices on a **Proven Platform.**

Monitor Plus Series highlights the key features of traditional Monitor signature fixtures while adding more flexibility to fixture selections.

### **Car Station Features** as Shown:

- #4 brushed Stainless Steel
- Slim Line Braille
- PC1040 push button

### See pages 12-13 for push button and metal options.

0

## **PINNACLE SERIES**

### **Peak Performance.**

The Pinnacle Series incorporates three 1/8" thick layers stacked to give the appearance of old style elegance. The triangular top and bottom allow this series to be used in the narrowest of returns.

**Car Station Features** as Shown:

- #4 brushed Muntz
- Slim Line Braille
- TR1000 push button

See pages 12-13 for push button and metal options.

## **SUTTON PLACE SERIES**

### Step Back in Time.

The Sutton Place Series brings the art-deco designs to life and combines the soul of history with modern art.

**Car Station Features** as Shown:

- #4 brushed Muntz with engraved, filled borders
- Slim Line Braille
- TR1100 push button