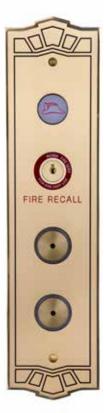

### **Car Station Features** as Shown:

- #4 brushed Stainless Steel
- Slim Line Braille
- HPS1300 push button

See pages 12-13 for push button and metal options.

# 1 NO SMOKING £Υ ..... BURNING MOCKTEE DALL AND ATTRO 0