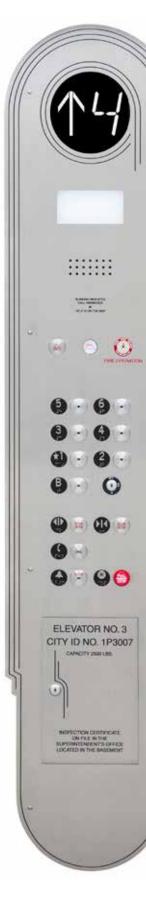

## **MONITOR SERIES**

### **Quality Fit to Wear Our Name.**

The Monitor Series is the primary design in our fixture line. Its traditional appearance incorporates durability and style.

**Car Station Features** as Shown:

- #4 brushed Stainless Steel
- Slim Line Braille
- TR1000 push button