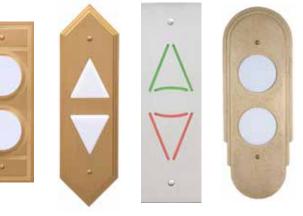

### **Passenger Safety**, Second to None.

For more than five decades, Monitor lanterns and hall stations have served the elevator industry with the highest quality craftsmanship combined with elegant designs, reliable service and skillful engineering. As proud as we are of those long-term achievements, our first priority has and always will be to provide a level of passenger safety that is second to none. From standard to custom designs, surface or flush mount, ADA and ANSI compliant or CSA<sup>®</sup> approved, there's a Monitor lantern or hall station to meet or exceed your exacting requirements.

## LANTERNS

000 · 1]